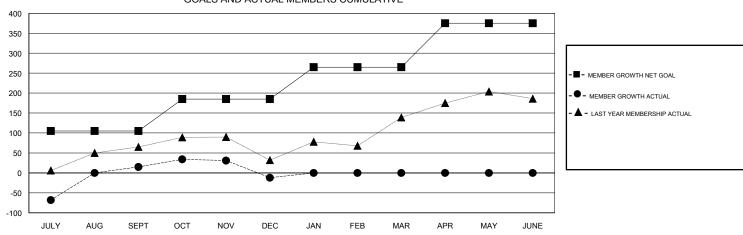

## District 318 C

Results as of: 12/31/2017

| GMT: N S SANK | AR            |             | LOCA          | ATION INDIA           |                           |                         | GMT CA                                       |
|---------------|---------------|-------------|---------------|-----------------------|---------------------------|-------------------------|----------------------------------------------|
| Clubs         |               |             |               | Members               |                           |                         |                                              |
|               | RESULTS FOR   | R 2017-2018 |               | RESULTS FOR 2017-2018 |                           |                         |                                              |
| QUARTER       | NEW CLUB GOAL | NEW CLUBS   | DROPPED CLUBS | QUARTER               | MEMBER GROWTH NET<br>GOAL | MEMBER GROWTH<br>ACTUAL | DROPPED MEMBERS ACTUAL (including transfers) |
| JULY/AUG/SEPT | 2             | 2           | 1             | JULY/AUG/SEPT         | 105                       | 144                     | 123                                          |
| OCT/NOV/DEC   | 1             | 1           | 1             | OCT/NOV/DEC           | 80                        | 51                      | 75                                           |
| JAN/FEB/MAR   | 1             | 0           | 0             | JAN/FEB/MAR           | 80                        | 0                       | 0                                            |
| APR/MAY/JUNE  | 2             | 0           | 0             | APR/MAY/JUNE          | 110                       | 0                       | 0                                            |