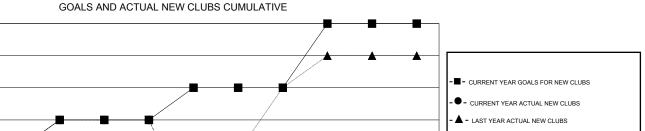

## District 318 C

Results as of: 12/31/2017

| GMT: N S SANK | AR            |             | LOCA          | ATION INDIA           |                           |                         | GMT CA                                       |
|---------------|---------------|-------------|---------------|-----------------------|---------------------------|-------------------------|----------------------------------------------|
| Clubs         |               |             |               | Members               |                           |                         |                                              |
|               | RESULTS FOR   | R 2017-2018 |               | RESULTS FOR 2017-2018 |                           |                         |                                              |
| QUARTER       | NEW CLUB GOAL | NEW CLUBS   | DROPPED CLUBS | QUARTER               | MEMBER GROWTH NET<br>GOAL | MEMBER GROWTH<br>ACTUAL | DROPPED MEMBERS ACTUAL (including transfers) |
| JULY/AUG/SEPT | 2             | 2           | 1             | JULY/AUG/SEPT         | 105                       | 144                     | 123                                          |
| OCT/NOV/DEC   | 1             | 1           | 1             | OCT/NOV/DEC           | 80                        | 51                      | 75                                           |
| JAN/FEB/MAR   | 1             | 0           | 0             | JAN/FEB/MAR           | 80                        | 0                       | 0                                            |
| APR/MAY/JUNE  | 2             | 0           | 0             | APR/MAY/JUNE          | 110                       | 0                       | 0                                            |